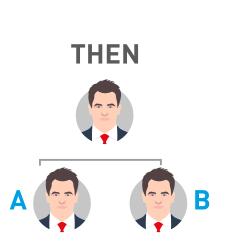

# YOU A 1:2 OR 2:1

1:1 WILL CONTINUE

# GROUP BUILT-UP BONUS ELIGIBILITY TO GET ALL THE BENEFITS AND REWORD

To meet eligibility, you have to bring two of yourself and one below them. As soon as you complete eligibility, you are ready for real income.

To meet eligibility, you have to bring two of yourself and one below them.

As soon as you complete eligibility, you are ready for real income.

| PACKAGE | PV             | MATCHING BONUS | DAILY CAPPING  |
|---------|----------------|----------------|----------------|
| 1 STAR  | 250 <b>PV</b>  | <b>250</b> RS  | <b>1000</b> RS |
| 2 STAR  | 500 <b>PV</b>  | <b>500</b> RS  | <b>2000</b> RS |
| 3 STAR  | 750 <b>PV</b>  | <b>750</b> RS  | <b>3000</b> RS |
| 4 STAR  | 1000 <b>PV</b> | <b>1000</b> RS | <b>5000</b> RS |